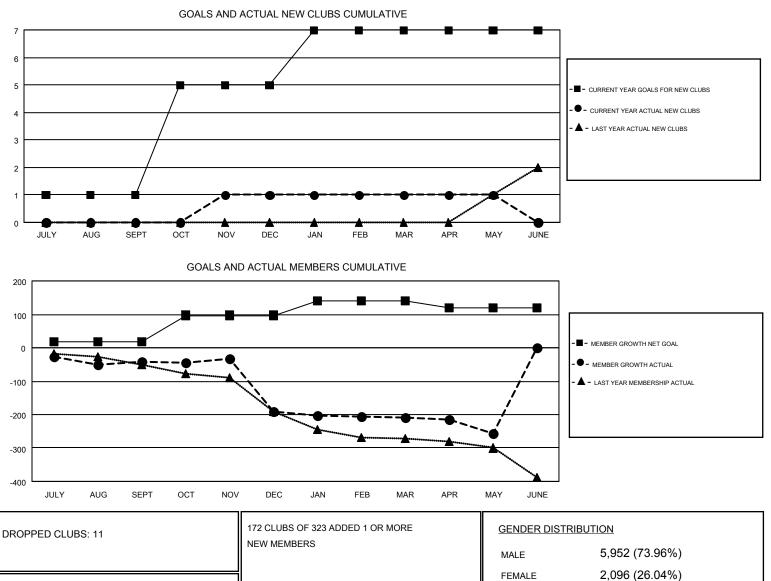

#### GMT CA 1

| Clubs                 |               |           |               | Members               |                           |                         |                                                    |
|-----------------------|---------------|-----------|---------------|-----------------------|---------------------------|-------------------------|----------------------------------------------------|
| RESULTS FOR 2018-2019 |               |           |               | RESULTS FOR 2018-2019 |                           |                         |                                                    |
| QUARTER               | NEW CLUB GOAL | NEW CLUBS | DROPPED CLUBS | QUARTER               | MEMBER GROWTH NET<br>GOAL | MEMBER GROWTH<br>ACTUAL | DROPPED<br>MEMBERS ACTUAL<br>(including transfers) |
| JULY/AUG/SEPT         | 1             | 0         | 5             | JULY/AUG/SEPT         | 19                        | 156                     | 174                                                |
| OCT/NOV/DEC           | 4             | 1         | 3             | OCT/NOV/DEC           | 78                        | 191                     | 309                                                |
| JAN/FEB/MAR           | 2             | 0         | 2             | JAN/FEB/MAR           | 44                        | 134                     | 139                                                |
| APR/MAY/JUNE          | 0             | 0         | 1             | APR/MAY/JUNE          | -21                       | 87                      | 130                                                |